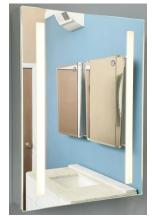

# **LED MEDICINE CABINET**

MODEL#: PHA 1540-1D (1)

## **PHAROS COLLECTION**

### **FEATURES:**

- FOUR ADJUSTABLE 3/8"
  THICK HIGH POLISHED GLASS
  SHELVES.
- INFINITELY ADJUSTABLE SHELVING WITH LOCKDOWN MECHANISM (NO HOLES IN CABINET).
- 165-DEGREE PROPRIETARY SOFT CLOSE HEAVY DUTY HINGES.
- FULL GASKET BEHIND DOOR.
- HIGH RESOLUTION SILVER PLATE GLASS MIRRORS FRONT, BACK OF DOOR AND BACK WALL.
- BACK WALL MIRROR FULLY SEALED.
- PACKED IN FOUR WALL (FOLDED DOUBLE WALL) CORRUGATION.
- BRIGHTNESS: 3300 LUMENS.
- MUST SPECIFY LEFT OR RIGHT DOOR HINGING.

#### **KELVIN RATING:**

- 6000K (COOL WHITE)
- 3500K (WARM WHITE)

6000K

3500K

**OVERALL SIZE DIMENSION:** 15" WIDE X 40" HIGH X 5 3/16" DEEP

ROUGH OPENING DIMENSION: 14 3/8" WIDE X 39 3/8" HIGH X 4" DEEP

**DOOR THICKNESS:** 1 3/16"