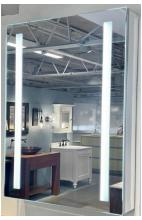

# **LED MEDICINE CABINET**

MODEL#: PHA 1540-1D (1)

## **PHAROS COLLECTION**

### **FEATURES:**

- FOUR ADJUSTABLE 3/8"
  THICK HIGH POLISHED GLASS
  SHELVES.
- INFINITELY ADJUSTABLE SHELVING WITH LOCKDOWN MECHANISM (NO HOLES IN CABINET).
- 165-DEGREE PROPRIETARY SOFT CLOSE HEAVY DUTY HINGES.
- FULL GASKET BEHIND DOOR.
- HIGH RESOLUTION SILVER PLATE GLASS MIRRORS FRONT, BACK OF DOOR AND BACK WALL.
- BACK WALL MIRROR FULLY SEALED.
- PACKED IN FOUR WALL (FOLDED DOUBLE WALL) CORRUGATION.
- BRIGHTNESS: 3300 LUMENS.
- MUST SPECIFY LEFT OR RIGHT DOOR HINGING.

#### **KELVIN RATING:**

- 6000K (COOL WHITE)
- 3500K (WARM WHITE)

6000K

3500K

**OVERALL SIZE DIMENSION:** 15" WIDE X 40" HIGH X 5 3/16" DEEP

ROUGH OPENING DIMENSION: 14 3/8" WIDE X 39 3/8" HIGH X 4" DEEP

**DOOR THICKNESS:** 1 3/16"